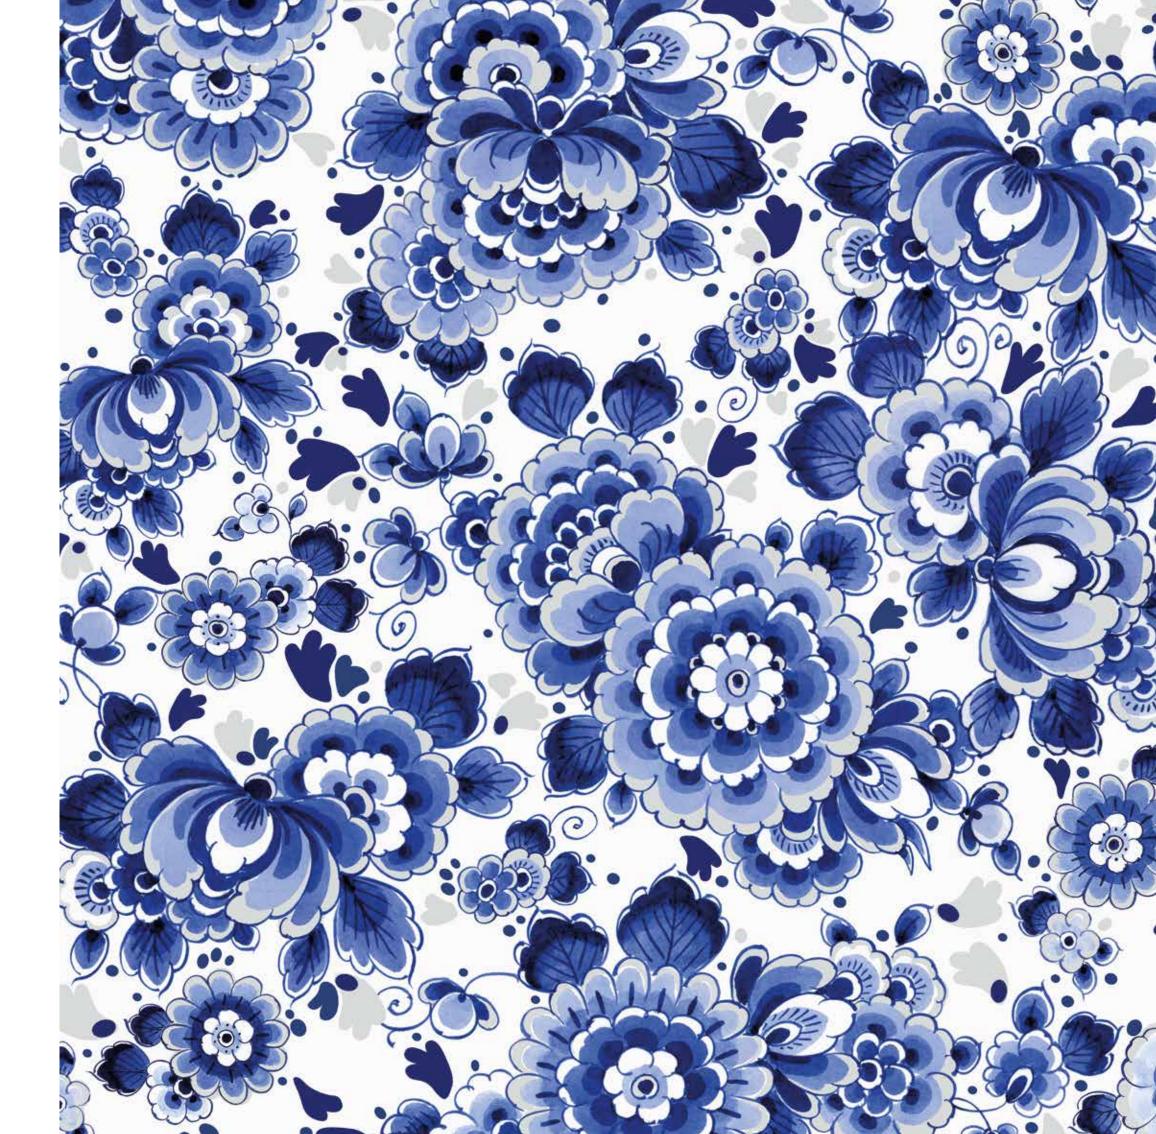

## Together, we make the world less boring.

**Marcel Wanders** 

DELFT BLUE

BLOOMING RED

BLOOMING BLACK

Coffee tables in hand-cut gold and glass mosaic.

Available in 14 different patterns and in 2 freeform shapes, large and small.