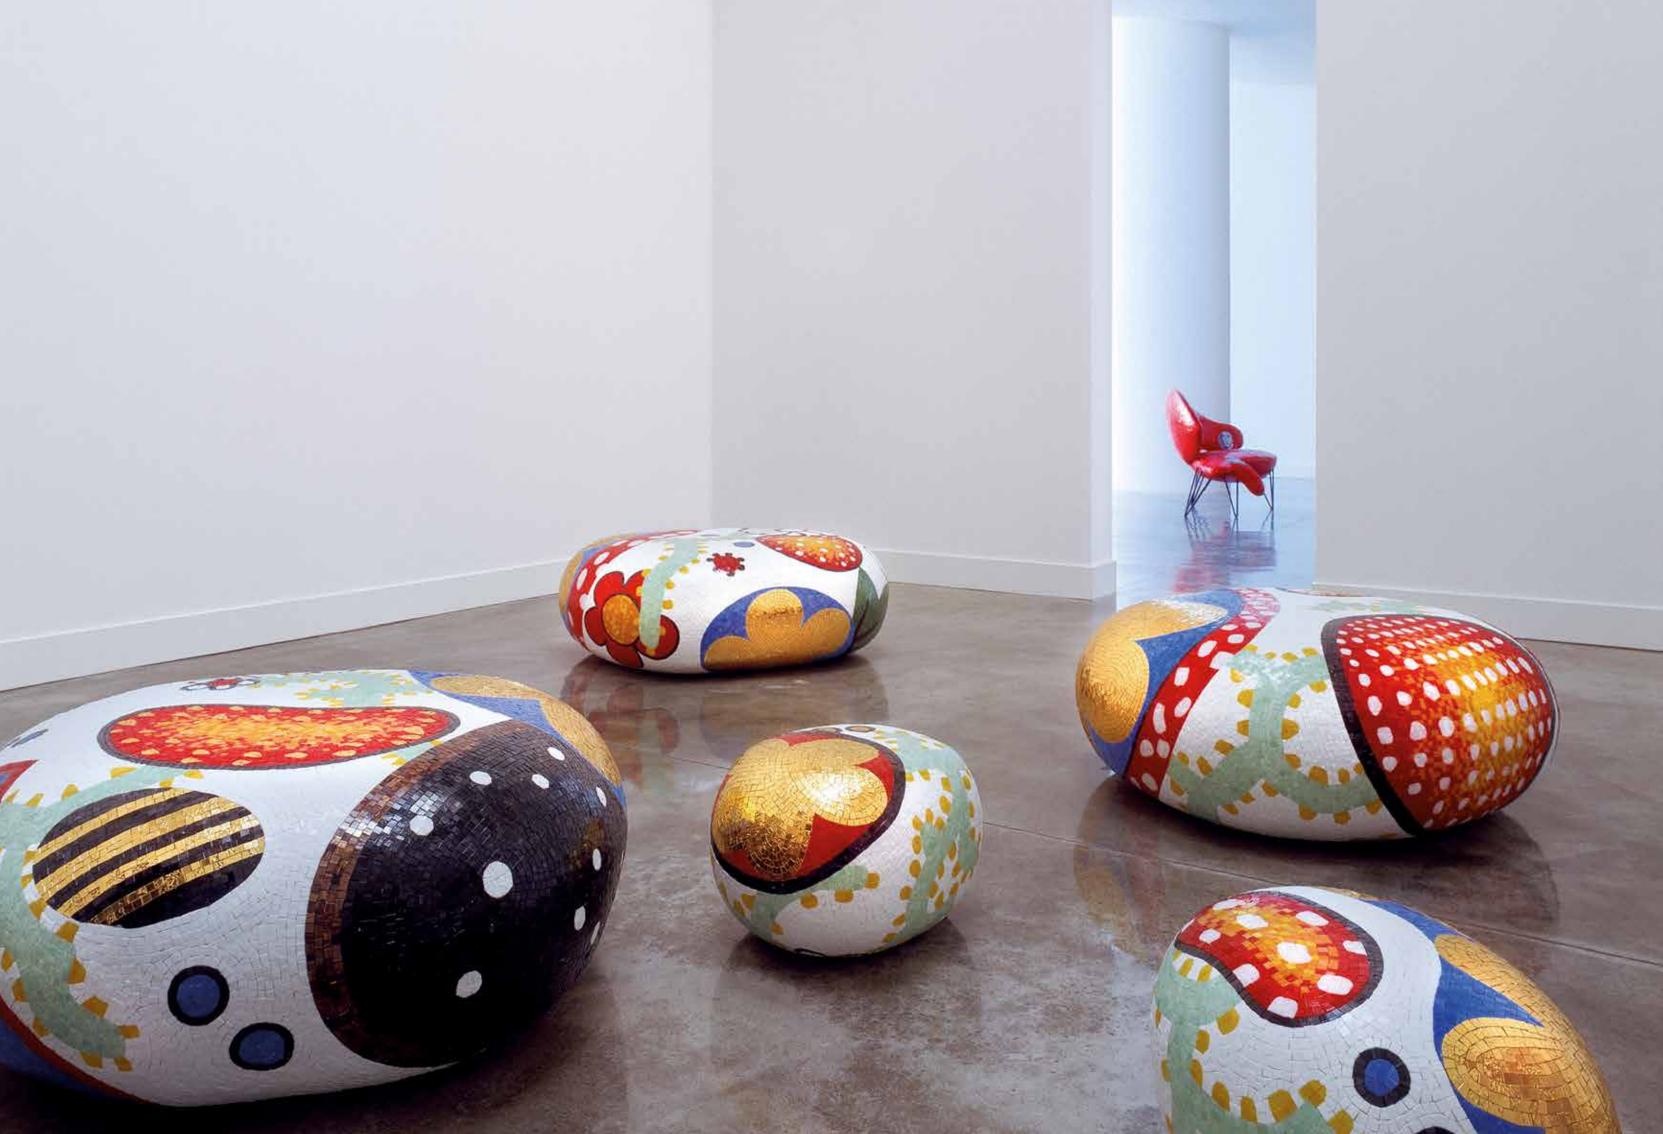

PEBBLES is a limited edition collection of mosaic coffee tables by Marcel Wanders

Sometimes when I think of design and interiors, and I trash the ignorant, the unthoughtful, the lazy and the tired use of white walls and under-inspired minimalism, I hallucinate and dream of a world, a design, a philosophy that truly builds on love, that builds on creativity, that builds on fantasy, and when I fail to explain my pain and try to express the urgency of my vision, I will proclaim vigorously that every square centimeter deserves our love, that every square centimeter deserves our thought, that every square centimeter deserve our attention, that the divine is in understanding relationships, that large and tiny are sisters that cannot be alive without each other's love, and then... I think of Bisazza!!

## Together, we make the world less boring.

**Marcel Wanders** 

DELFT BLUE

BLOOMING RED

BLOOMING BLACK

Coffee tables in hand-cut gold and glass mosaic.

Available in 14 different patterns and in 2 freeform shapes, large and small.