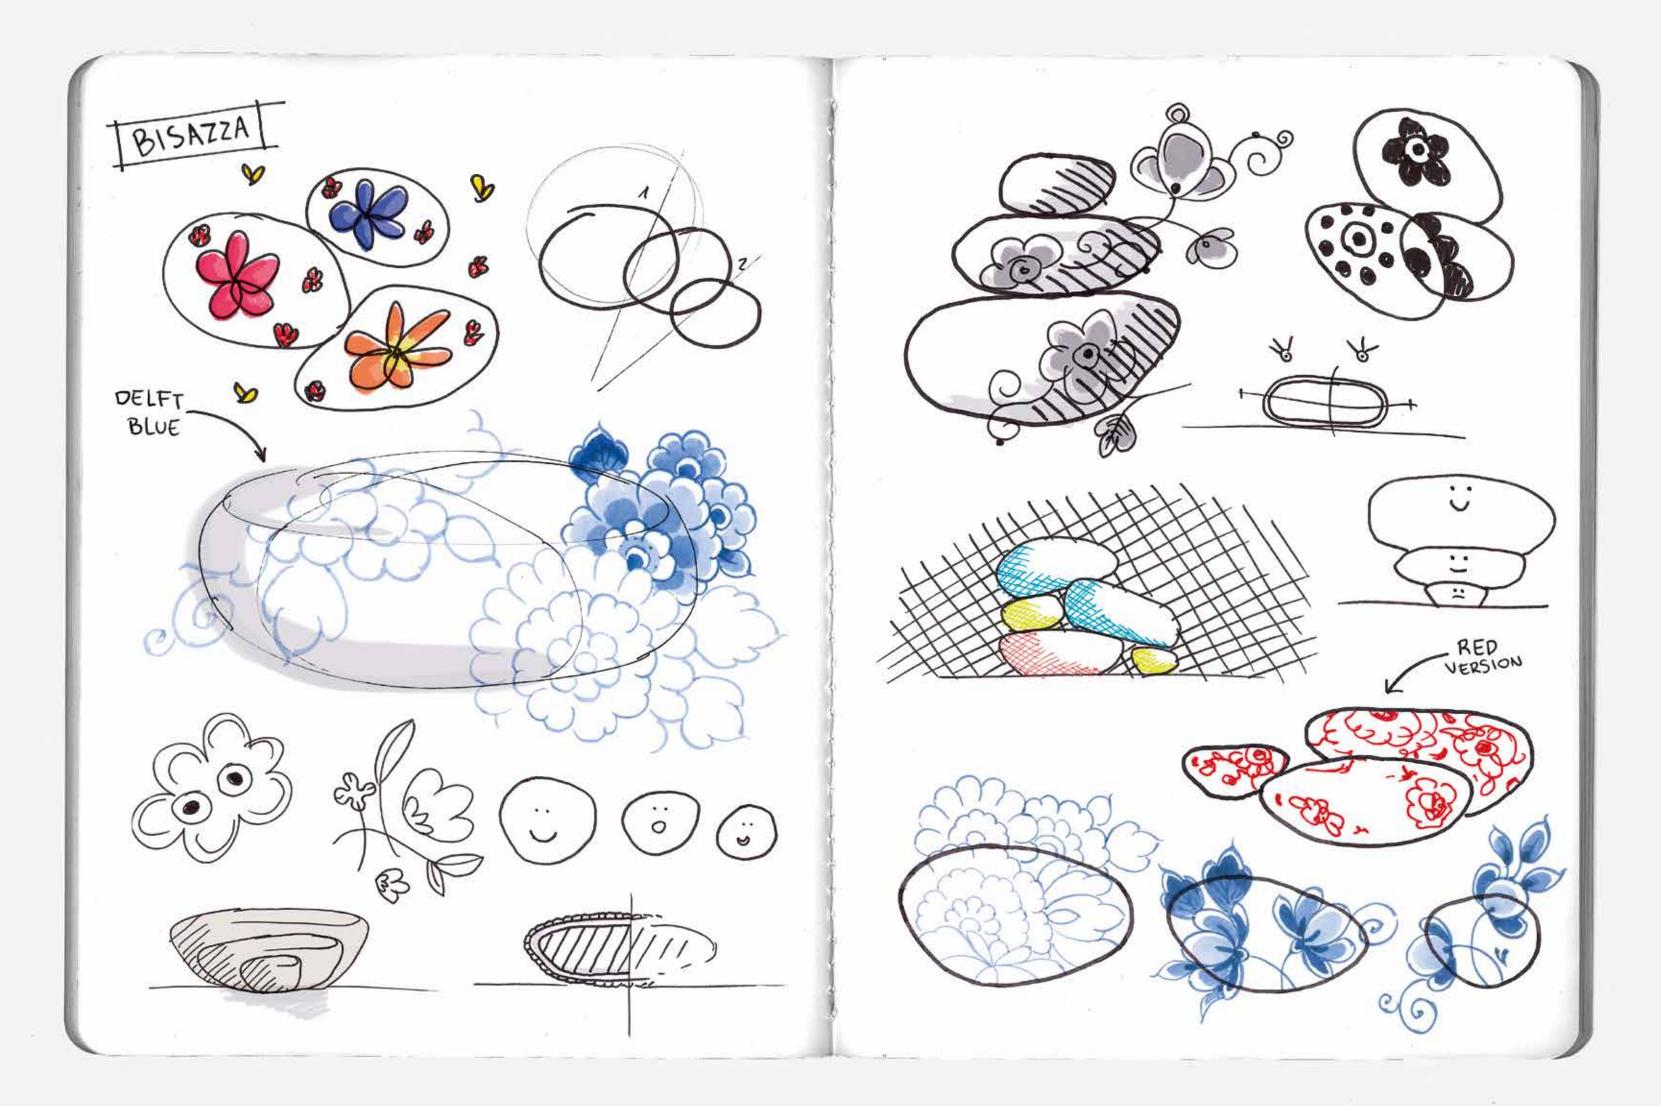

## Together, we make the world less boring.

**Marcel Wanders** 

DELFT BLUE

BLOOMING RED

BLOOMING BLACK

Coffee tables in hand-cut gold and glass mosaic.

Available in 14 different patterns and in 2 freeform shapes, large and small.