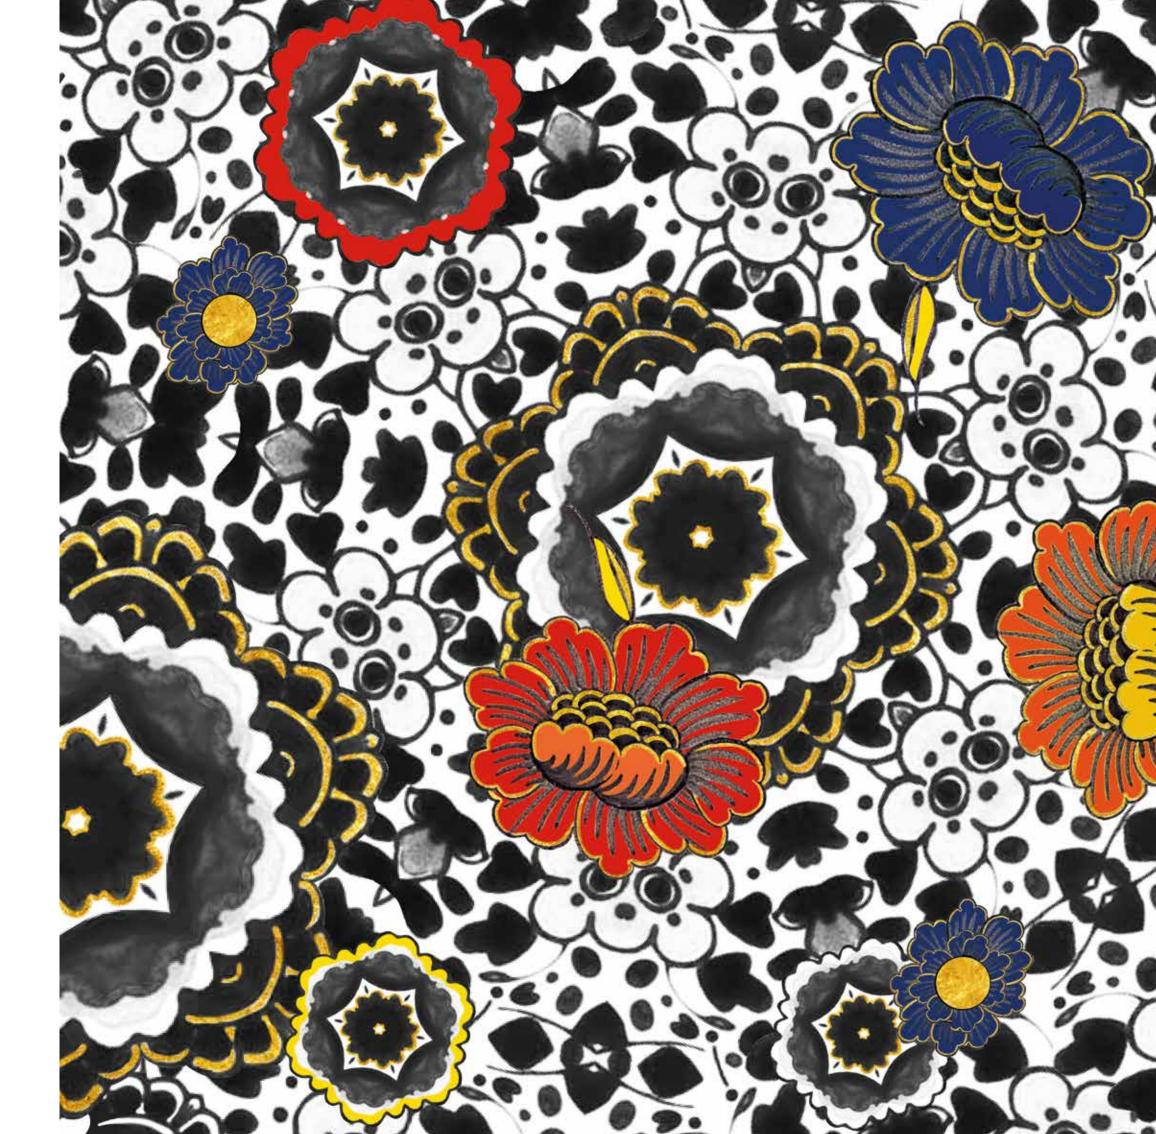

## Together, we make the world less boring.

**Marcel Wanders** 

DELFT BLUE

BLOOMING RED

BLOOMING BLACK

Coffee tables in hand-cut gold and glass mosaic.

Available in 14 different patterns and in 2 freeform shapes, large and small.