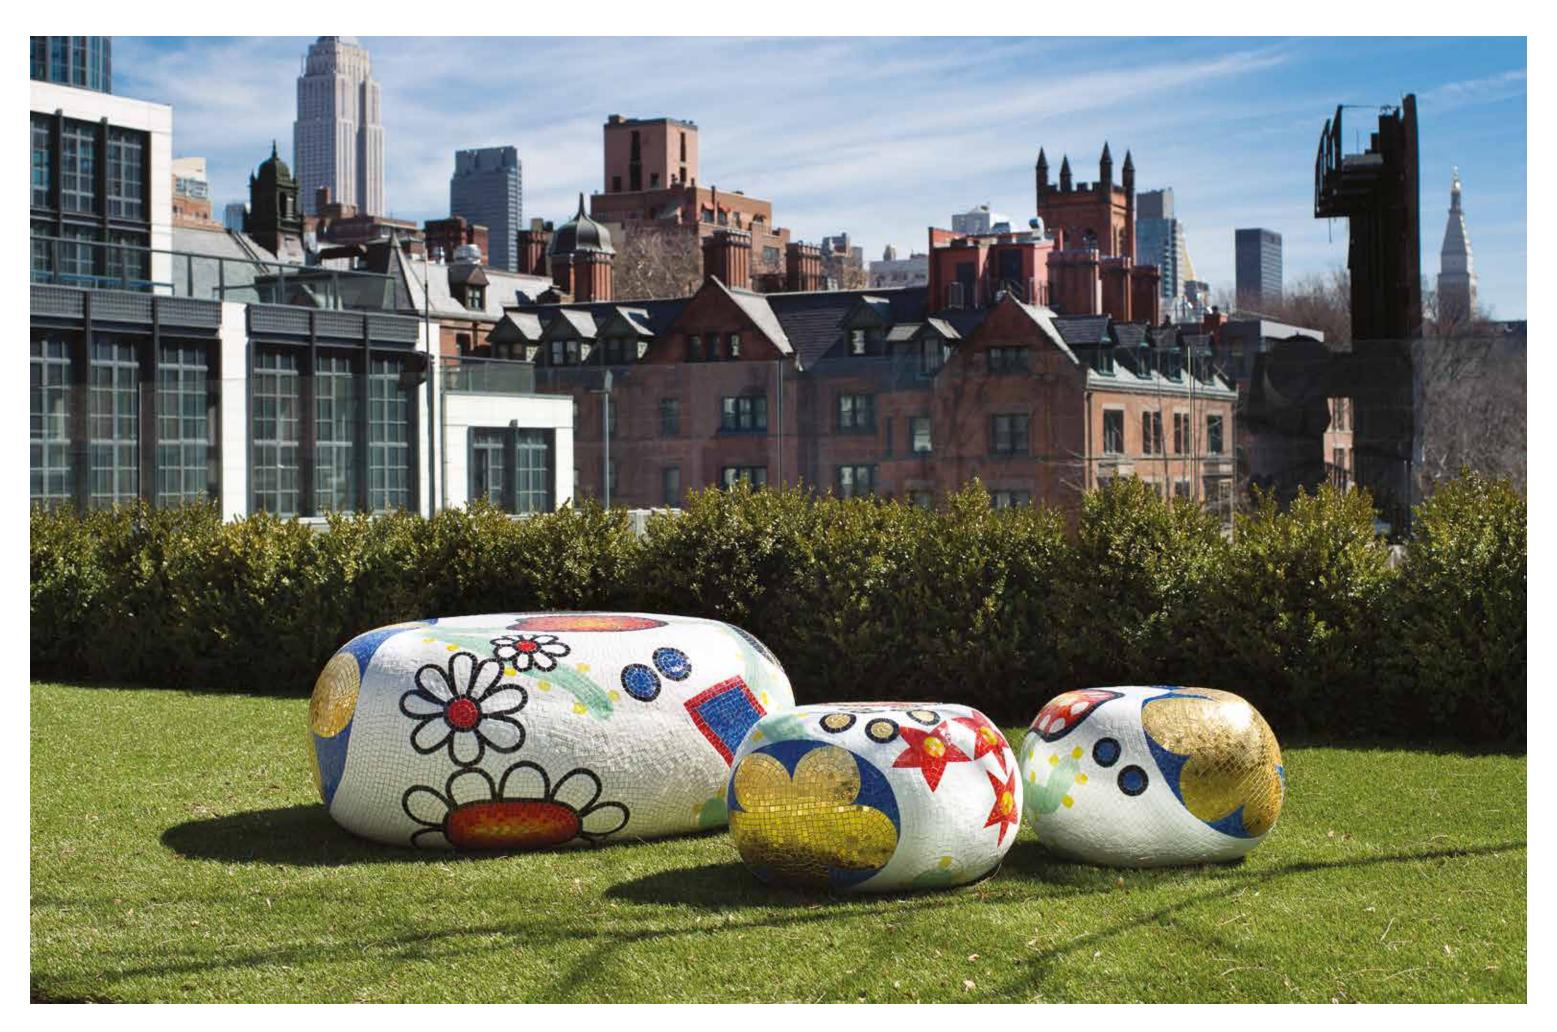

## Together, we make the world less boring.

**Marcel Wanders** 

DELFT BLUE

BLOOMING RED

BLOOMING BLACK

Coffee tables in hand-cut gold and glass mosaic.

Available in 14 different patterns and in 2 freeform shapes, large and small.