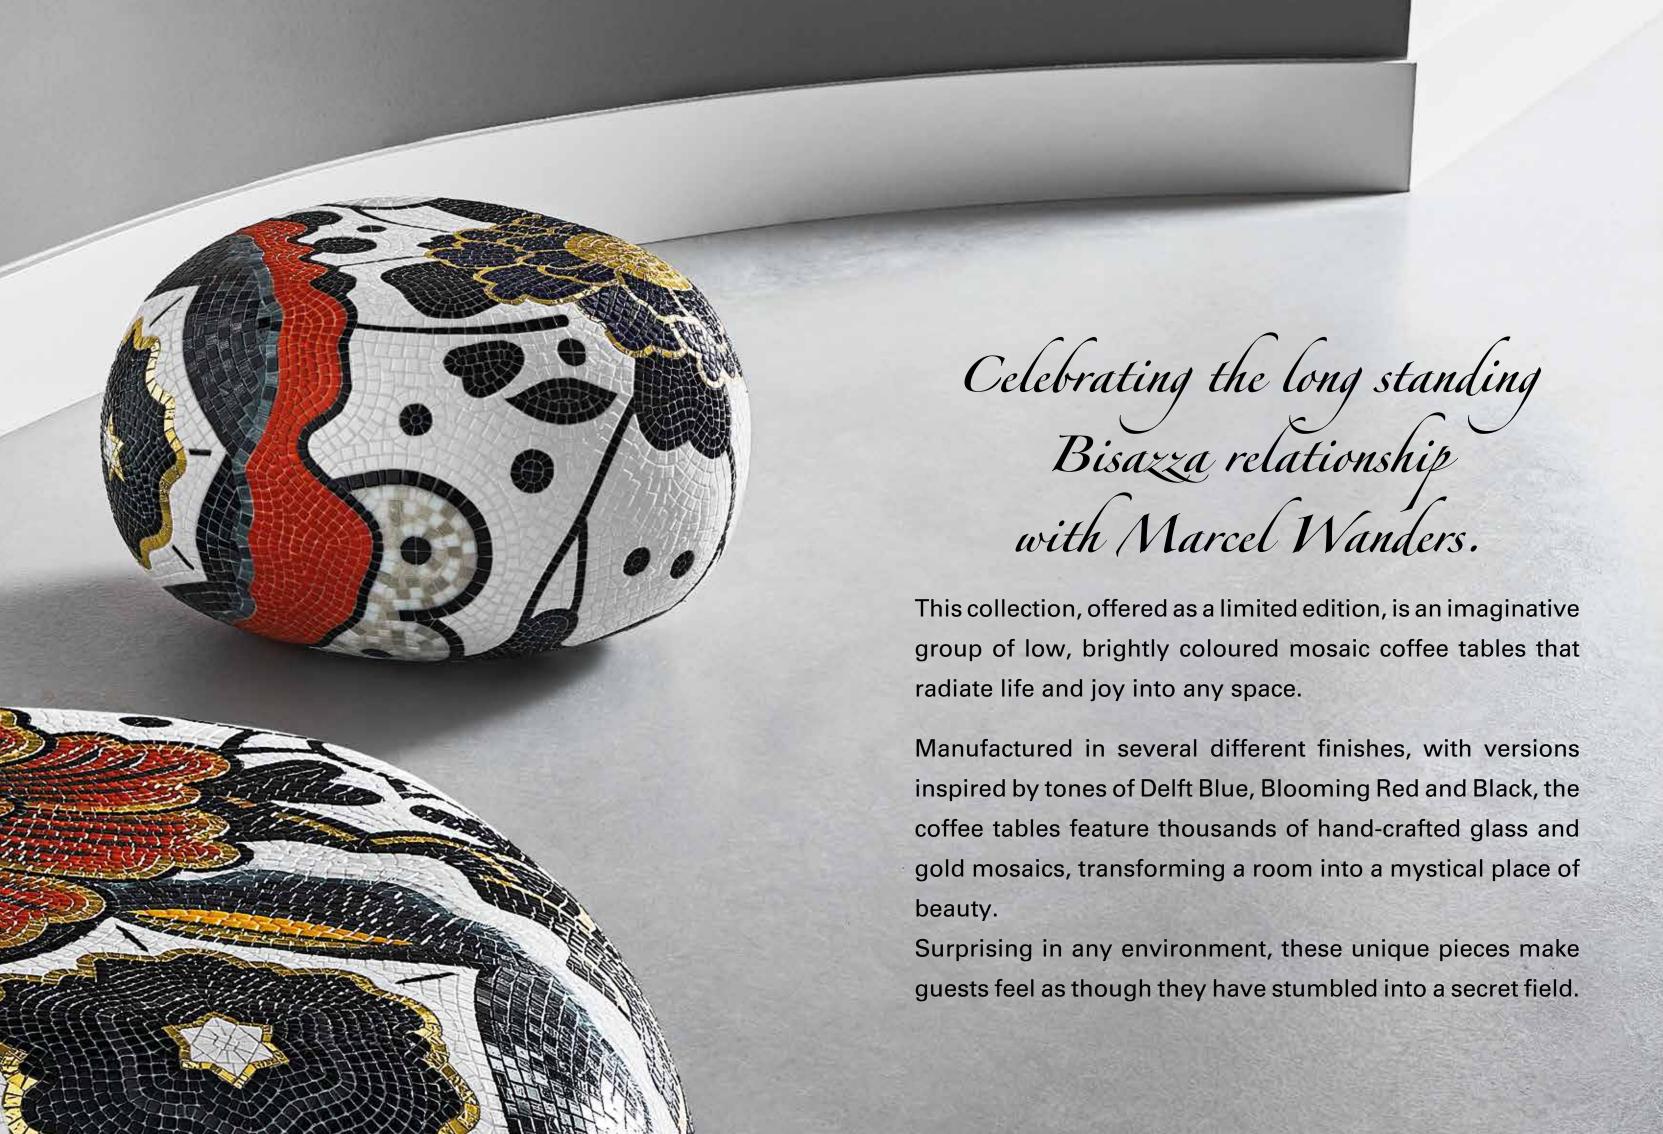

PEBBLES is a limited edition collection of mosaic coffee tables by Marcel Wanders

Sometimes when I think of design and interiors, and I trash the ignorant, the unthoughtful, the lazy and the tired use of white walls and under-inspired minimalism, I hallucinate and dream of a world, a design, a philosophy that truly builds on love, that builds on creativity, that builds on fantasy, and when I fail to explain my pain and try to express the urgency of my vision, I will proclaim vigorously that every square centimeter deserves our love, that every square centimeter deserves our thought, that every square centimeter deserve our attention, that the divine is in understanding relationships, that large and tiny are sisters that cannot be alive without each other's love, and then... I think of Bisazza!!

## Together, we make the world less boring.

**Marcel Wanders** 

DELFT BLUE

BLOOMING RED

BLOOMING BLACK

Coffee tables in hand-cut gold and glass mosaic.

Available in 14 different patterns and in 2 freeform shapes, large and small.